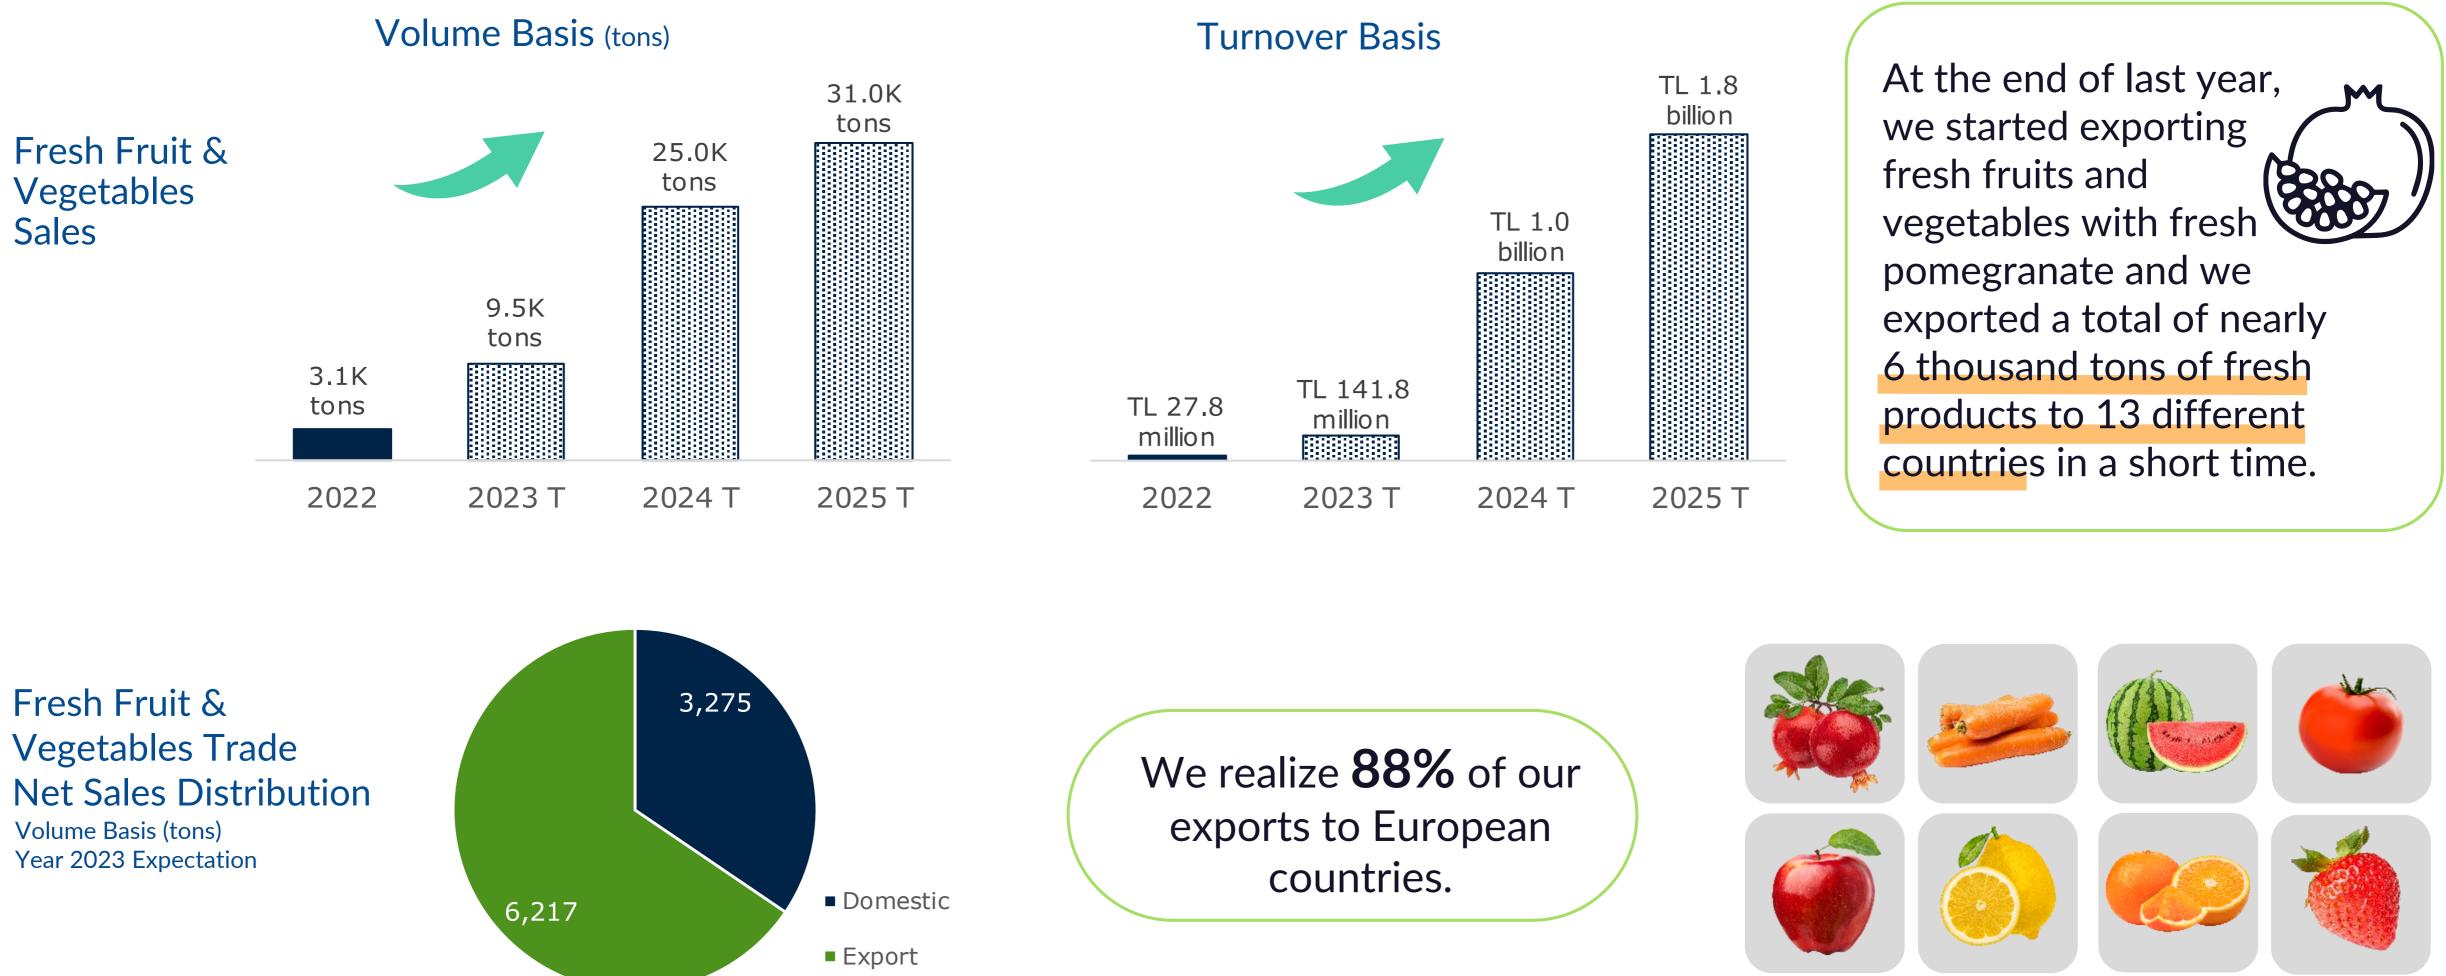

### **Growth in Fresh Fruit and Vegetable Trade**

The company's fresh fruit exports, which started with 315 tons in 2022, reached 6,217 tons in 2023 and are expected to exceed 20 thousand tons in 2025.

### **Fresh Fruit and Vegetable Packaging Investment**

Packaging investments will be made to develop the necessary infrastructure for packaging fresh fruits and vegetables and exporting them to EU countries.