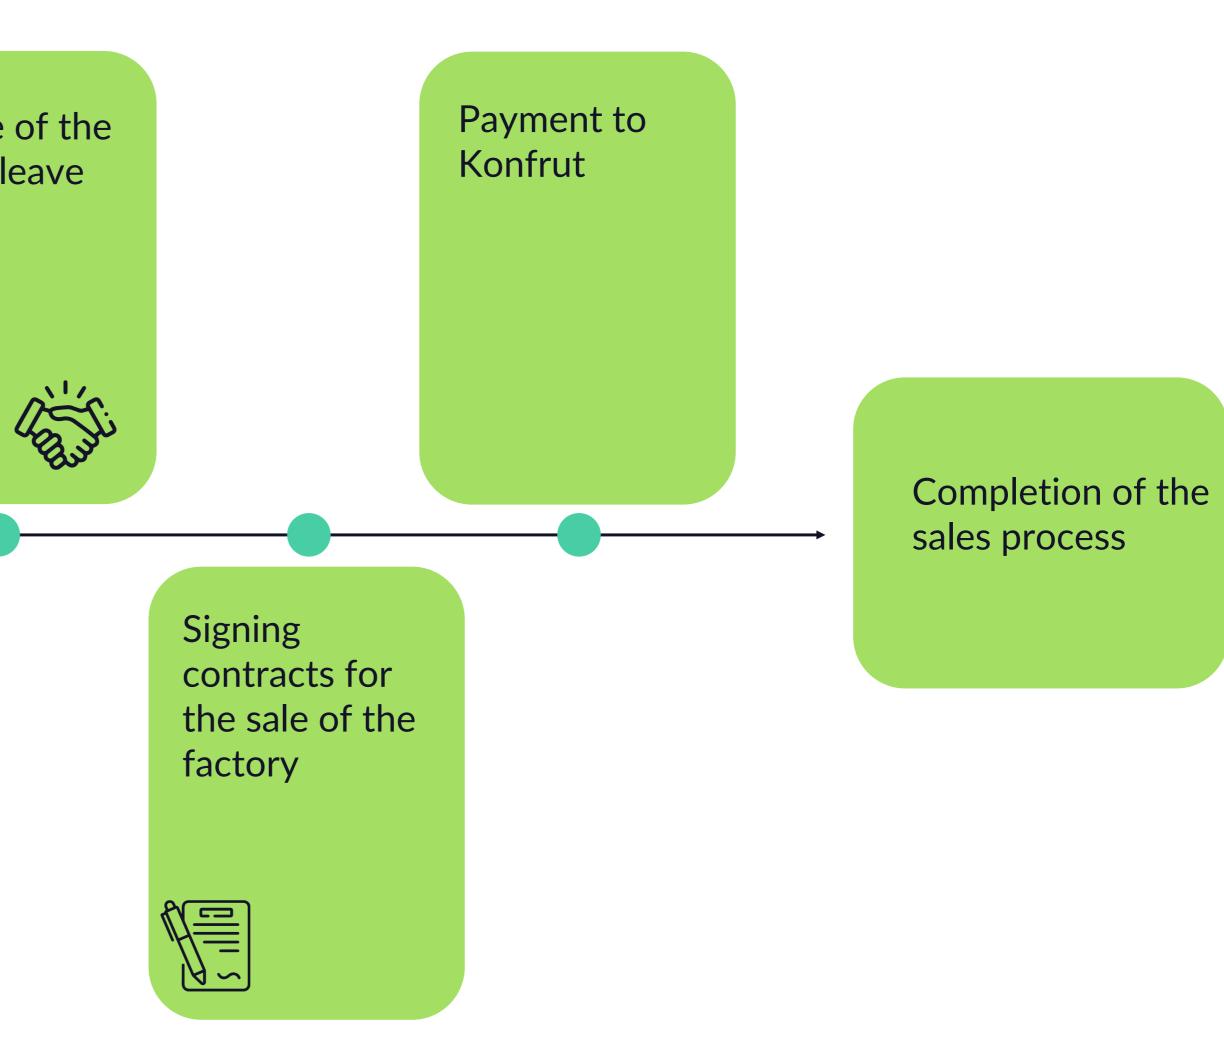

# Sale Process of Denizli Fabrika

Calling for an Extraordinary General Assembly meeting due to the fact that it is a material event in accordance with the CMB legislation

Exercise of the right to leave

Board of Directors' decision on the sale of Denizli Factory on December 18, 2023 Convening of the Extraordinary General Assembly meeting

The dates and periods written in the presentation regarding the future periods are based on projections and there may be differences in the dates according to the realization situations during the sales process. Public disclosure obligations of the CMB Legislation will also be fulfilled.