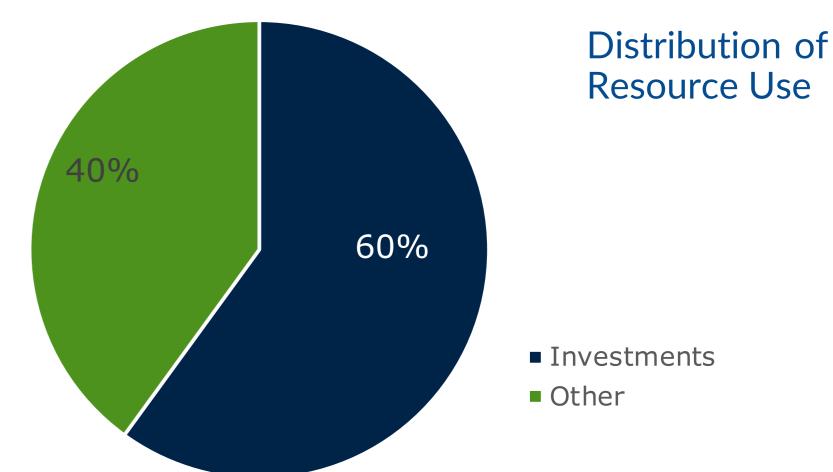

### **KONFRUT** INVESTOR & ANALYST MEETINGS - DECEMBER 2023

We are providing **TL 433.7 mn** of funding to our agricultural operations, which will continue to be invested in rapidly due to its high growth potential.

 $\checkmark$  Up to 60% of the income to be generated will be used for investments, while the remainder will be used for working capital needs and financial debt repayments.