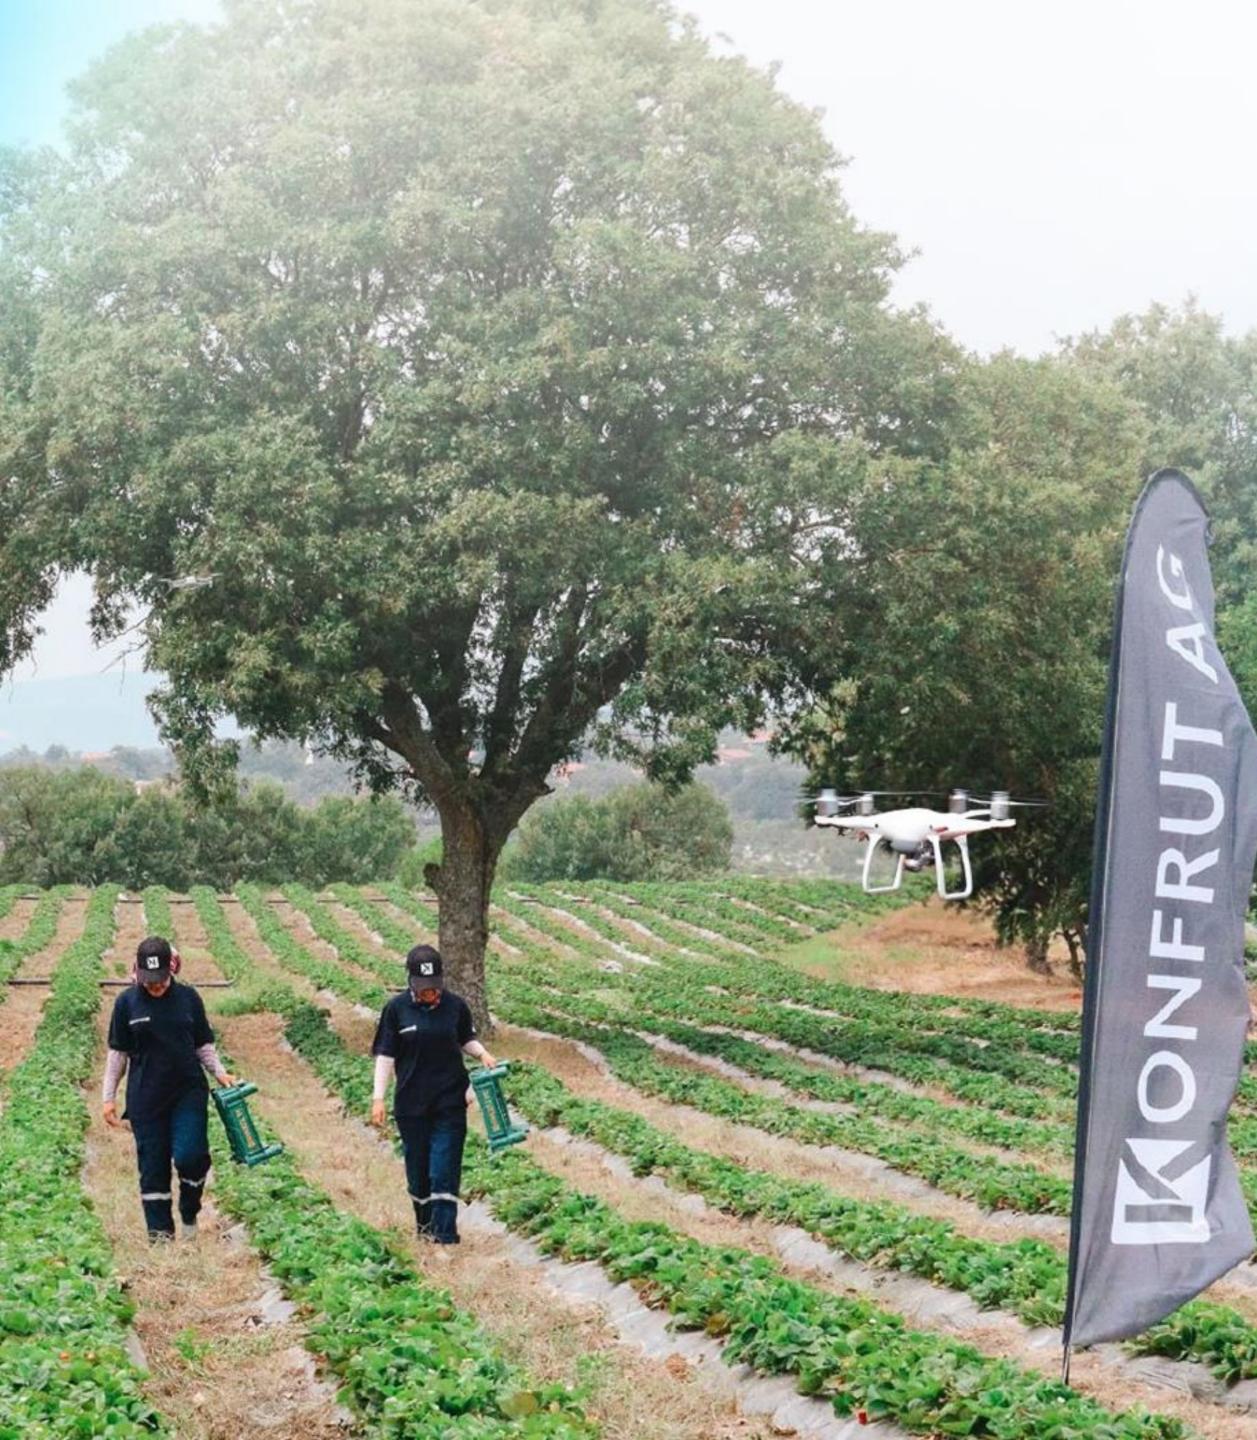

## Harvesting

Digital agriculture implementations

With high digitalized agricultural, drone spraying equipment and mobile traceability.

Modern harvesting methods

Harvesting with machinery.

### **Innovative Move:** Fiber K

The harvested fruits are transported in a fiber pool called Fiber K, which is specially designed for food transportation.

The common goal of all our operations is the creation of direct and indirect employment and high value-added agricultural productions.