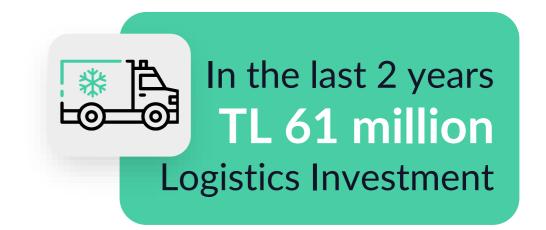

## We are expanding our logistics fleet!

In 2022, investments of **TL 38.6 million** were made in tow trucks, fiber pools specially designed for fruit and vegetable transportation and refrigerated trailers.

In 2023, investments in this area continued with an additional **TL 22 million**.

Konfrut AG is the only company in this field with more than 200 fiber pools.