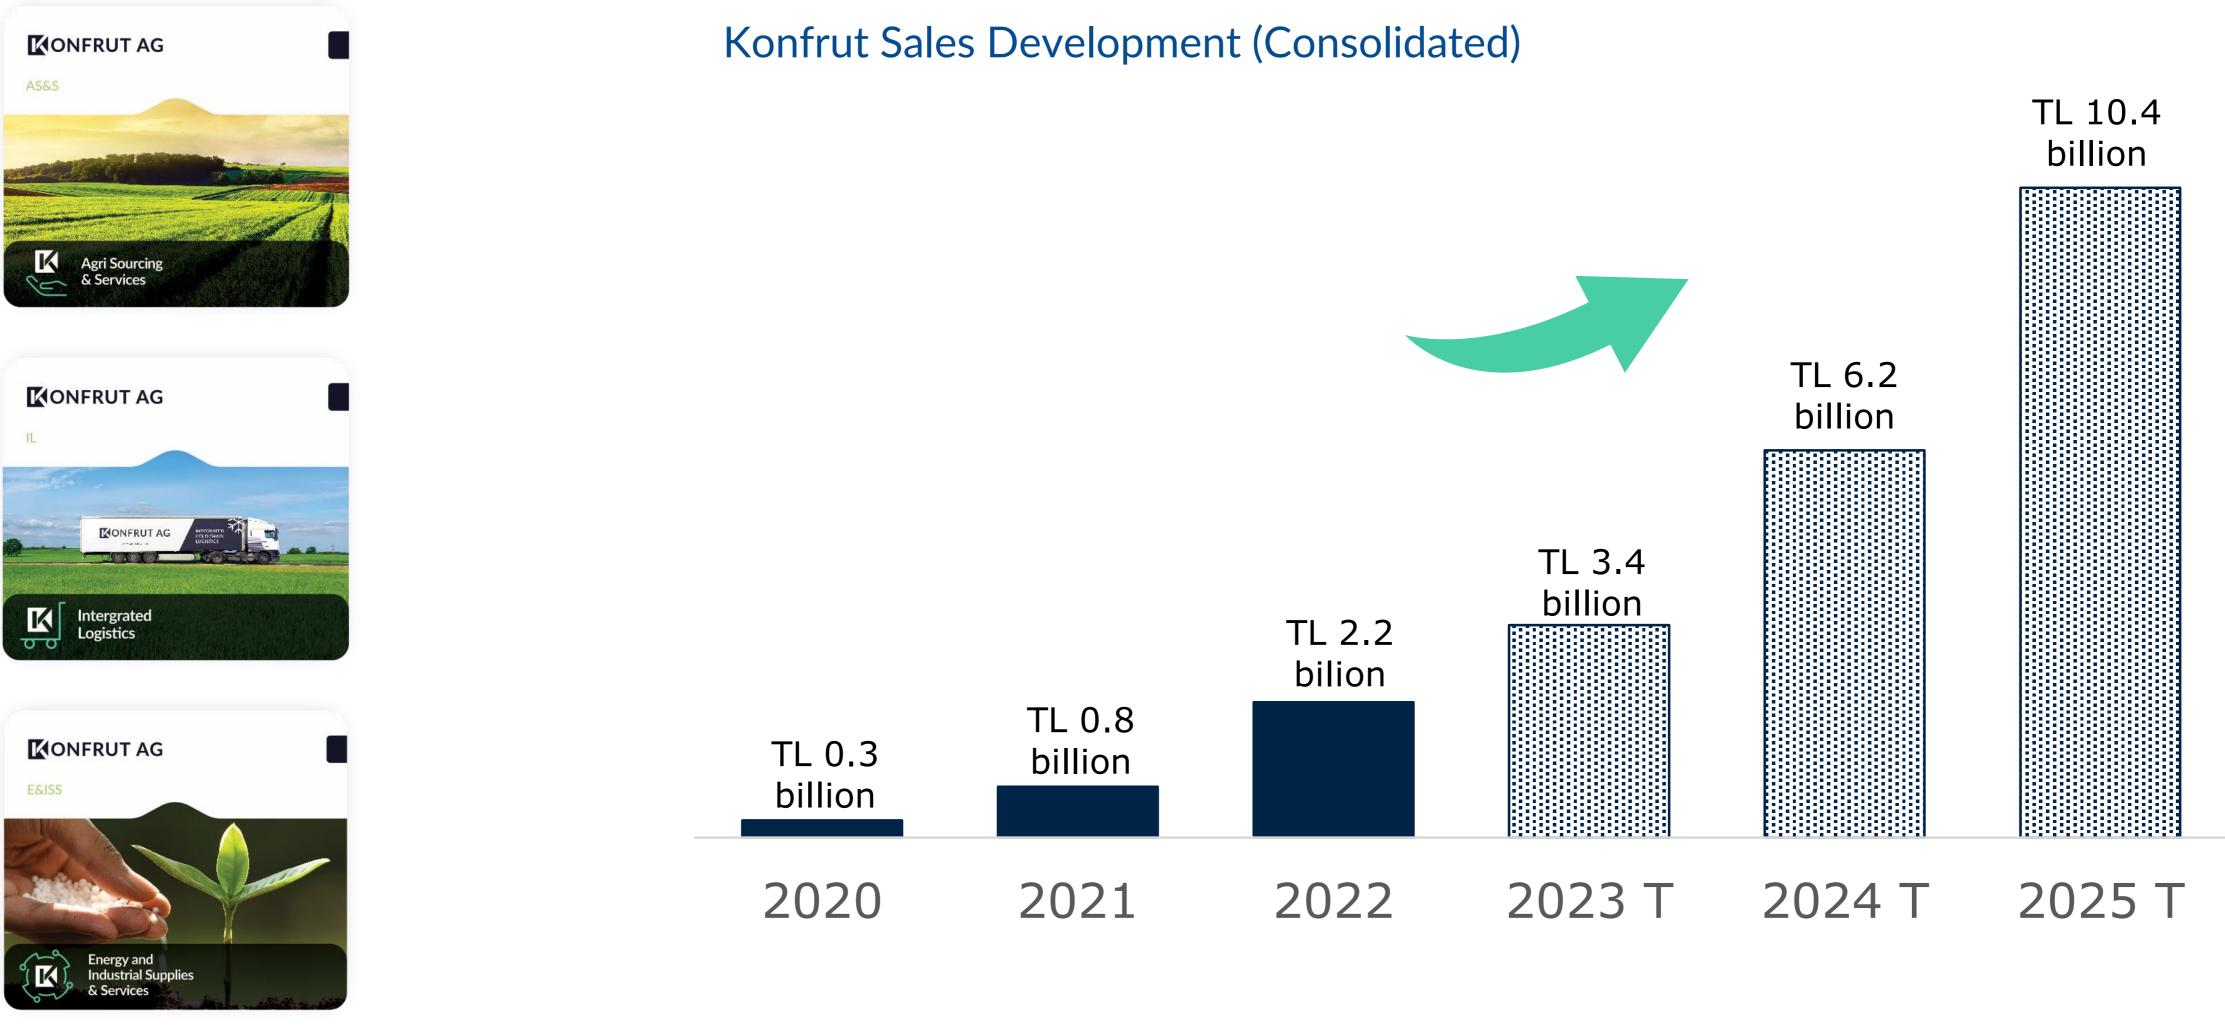

rial agriculture.

## New Pelletizing Line Investment



In 2022, the Tea Fiber Storage and Pelletizing Facility was established on an area of **7 thousand square meters** in lyidere district of Rize.



In 2023, an additional investment of **TL 15 million** was made for the facility.



70 AAH 329



With the investments, the capacity of the facility was increased to **12,500 tons**.





## We are expanding our logistics fleet!



In 2022, investments of **TL 38.6 million** were made in tow trucks, fiber pools specially designed for fruit and vegetable transportation and refrigerated trailers.

In 2023, investments in this area continued with an additional **TL 22 million**.

Konfrut AG is the only company in this field with more than 200 fiber pools.















# Sales Development





# The Future of Konfrut

**CONFRUT AG** 

Zirai Hammadde Üretim ve Tedariki

Journey to leadership in agriculture and agriculture-based industry

### We are rapidly moving towards the top in fruit exports

### **Growth in Fresh Fruit and Vegetable Trade**

The company's fresh fruit exports, which started with 315 tons in 2022, reached 6,217 tons in 2023 and are expected to exceed 20 thousand tons in 2025.

### **Fresh Fruit and Vegetable Packaging Investment**

Packaging investments will be made to develop the necessary infrastructure for packaging fresh fruits and vegetables and exporting them to EU countries.



### Aiming to be the leader in next generation industrial agriculture transportation

With our investments, we will increase our Fiber K pools and pioneer the transportation