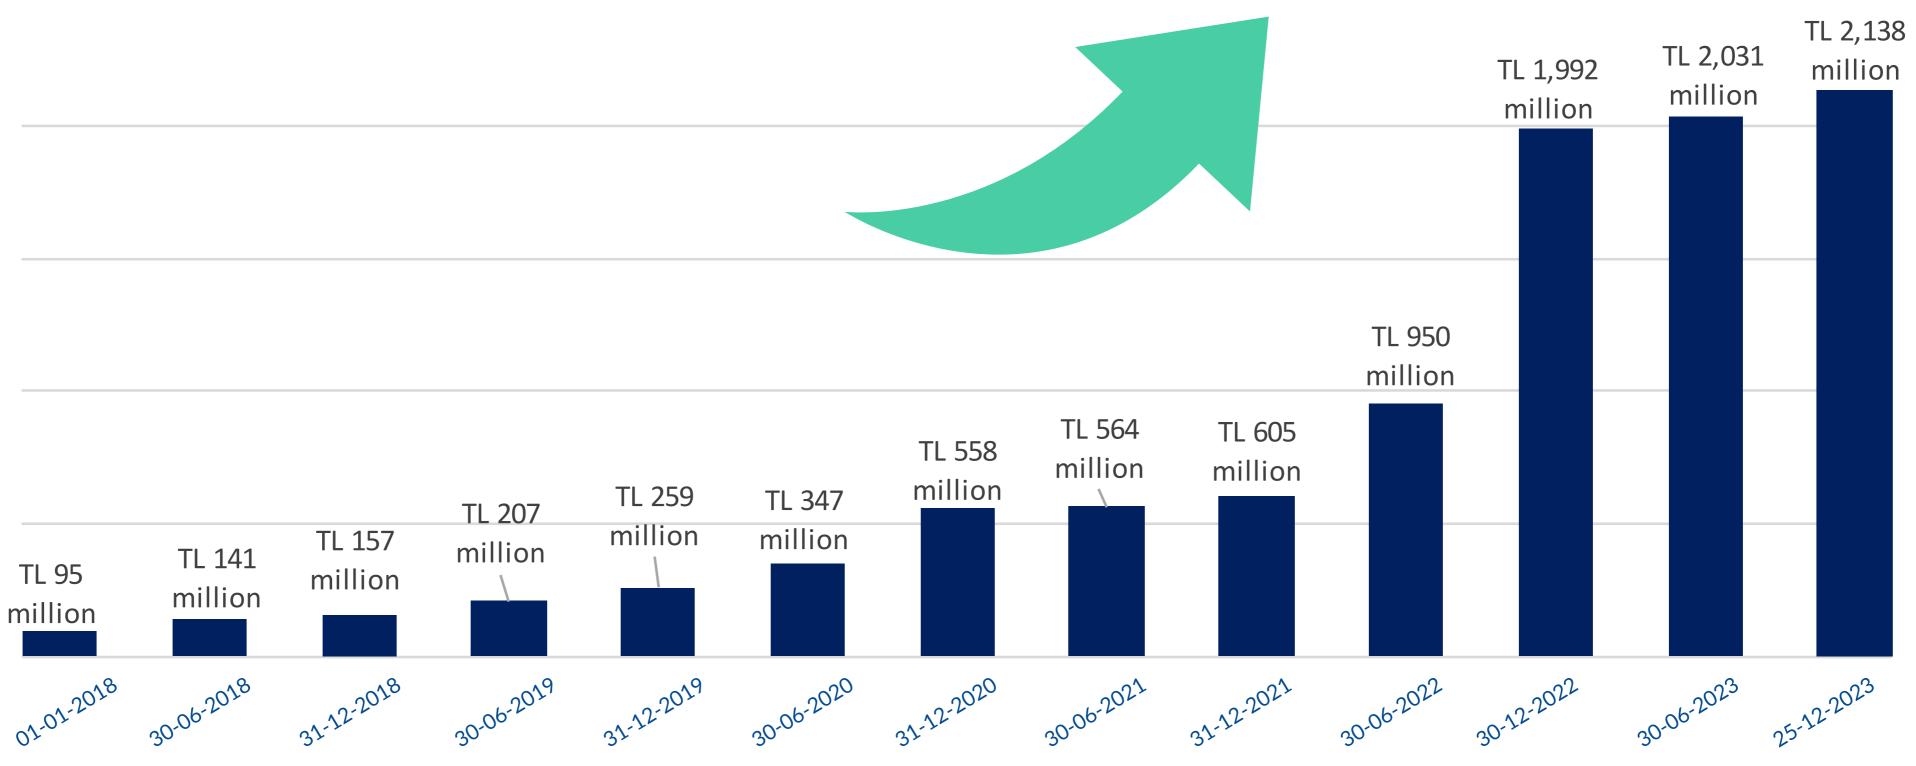

# **KONFRUT MARKET VALUE**

| 2,500,000,000 |                  |                   |                   |                   |                   |                   |
|---------------|------------------|-------------------|-------------------|-------------------|-------------------|-------------------|
| 2,000,000,000 |                  |                   |                   |                   |                   |                   |
| 1,500,000,000 |                  |                   |                   |                   |                   |                   |
| 1,000,000,000 |                  |                   |                   |                   |                   |                   |
| 500,000,000   | TL 95<br>million | TL 141<br>million | TL 157<br>million | TL 207<br>million | TL 259<br>million | TL 347<br>million |